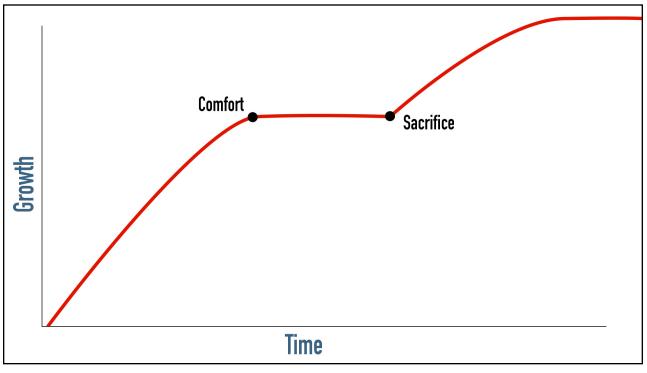

#### **Highs and Lows**

Begin each session with high's and low's of week.

encourage...pray...follow up.

Mitt

Repeat the response in your own words...readdress the group with the initial question.