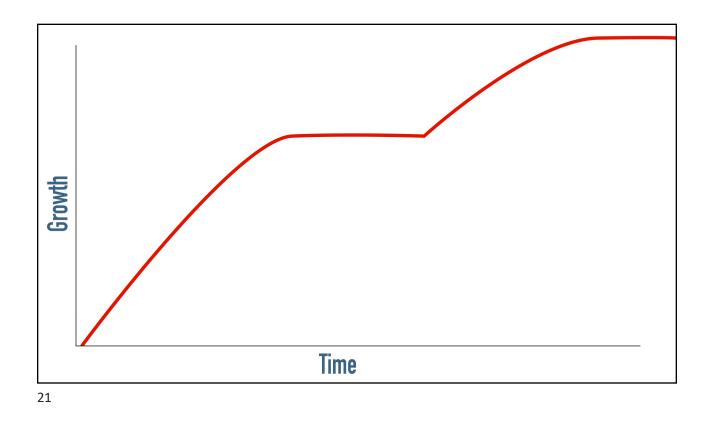

#### **Highs and Lows**

Begin each session with high's and low's of week.

encourage...pray...follow up.

Mitt

Repeat the response in your own words...readdress the group with the initial question.