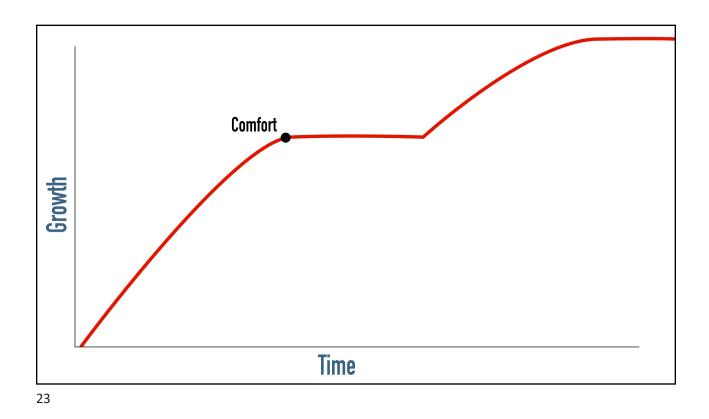

#### **Highs and Lows**

Begin each session with high's and low's of week.

encourage...pray...follow up.

Mitt

Repeat the response in your own words...readdress the group with the initial question.