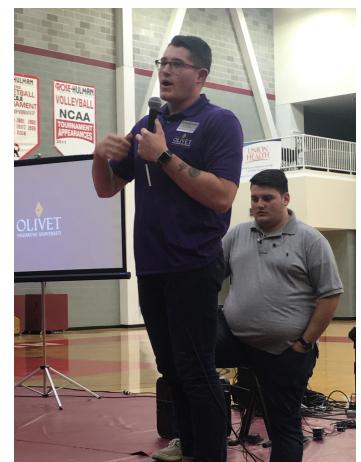

3827 Austin Drive Bedford IN 47421 | Office 812.279.6621 District Superintendent, Rev. Tim Crump, tcrump@swidnazarene.org www.swidnazarene.org

November 20, 2018



The Southwest Indiana District Office staff wish each and every one of you a Happy Thanksgiving!

**Carrie Underwood** District Operations Technology Assistant

> **Gary Ritter** District Treasurer

#### **Rev. Timothy & Cindy Crump**

District Superintendent

#### "Giving thanks always and for everything to God the Father in the name of our Lord Jesus Christ." Ephesians 5:20

## **SWID NYI LOCK-IN**







### **NYI LOCK-IN PHOTOS**













#### A NEW PASTOR IN SULLIVAN

We welcome Rev. Todd & Sonya Gotshall, our new pastor and wife who are at the Sullivan Church of the Nazarene.



## HAVE A GREAT THANKSGIVING!

Cindy and I want to wish each and every one of you a Happy Thanksgiving! We are so thankful for our pastors alla cross SWID as well as the dedicated and sacrificial people who daily live the Christ like life! May God continue to give us opportunities to serve Him!

We are grateful for the opportunity to serve you and SWID!

Rev. Tim & Cindy Crump



# **SUBSCRIBE TO SWID NEWS**

Interested in receiving a pdf version of SWID News? Email your subscription request to swidoffice@swidnazarene.org. We are happy to include you in our weekly distribution.

Catch all of the latest n