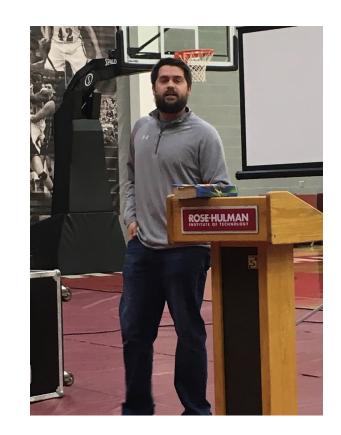

3827 Austin Drive Bedford IN 47421 | Office 812.279.6621 District Superintendent, Rev. Tim Crump, tcrump@swidnazarene.org www.swidnazarene.org

November 20, 2018



The Southwest Indiana District Office staff wish each and every one of you a Happy Thanksgiving!

**Carrie Underwood** District Operations Technology Assistant

> **Gary Ritter** District Treasurer

#### **Rev. Timothy & Cindy Crump**

District Superintendent

#### "Giving thanks always and for everything to God the Father in the name of our Lord Jesus Christ." Ephesians 5:20

## **SWID NYI LOCK-IN**







### **NYI LOCK-IN PHOTOS**













#### A NEW PASTOR IN SULLIVAN

We welcome Rev. Todd & Sonya Gotshall, our new pastor and wife who are at the Sullivan Church of the Nazarene.



## HAVE A GREAT THANKSGIVING!

Cindy and I want to wish each and every one of you a Happy Thanksgiving! We are so thankful for our pastors alla cross SWID as well as the dedicated and sacrificial people who daily live the Christ like life! May God continue to give us opportunities to serve Him!

We are grateful for the opportunity to serve you and SWID!

Rev. Tim & Cindy Crump



# **SUBSCRIBE TO SWID NEWS**

Interested in receiving a pdf version of SWID News? Email your subscription request to swidoffice@swidnazarene.org. We are happy to include you in our weekly distribution.

Catch all of the latest news and happenings - like "SWID Na